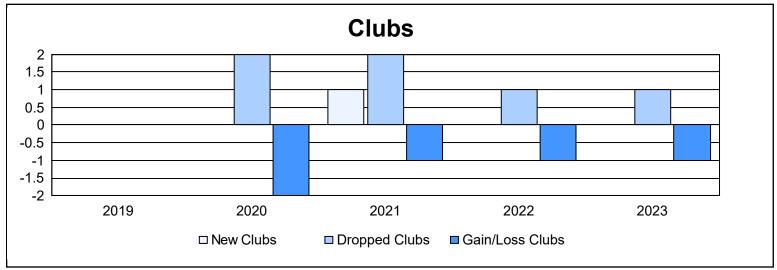

District 42 As of June 2023 Cumulative

| Year      | New<br>Clubs | Dropped<br>Clubs | Gain/<br>Loss<br>Clubs | New<br>Members | Charter<br>Members | Reinstate<br>Members | Transfer<br>Members | Total<br>Member<br>Added | Total<br>Members<br>Dropped | Gain/<br>Loss<br>Members |
|-----------|--------------|------------------|------------------------|----------------|--------------------|----------------------|---------------------|--------------------------|-----------------------------|--------------------------|
| 2018-2019 | 0            | 0                | 0                      | 79             | 1                  | 2                    | 1                   | 83                       | 85                          | -2                       |
| 2019-2020 | 0            | 2                | -2                     | 68             | 2                  | 2                    | 4                   | 76                       | 85                          | -9                       |
| 2020-2021 | 1            | 2                | -1                     | 45             | 25                 | 3                    | 2                   | 75                       | 156                         | -81                      |
| 2021-2022 | 0            | 1                | -1                     | 72             | 1                  | 7                    | 2                   | 82                       | 120                         | -38                      |
| 2022-2023 | 0            | 1                | -1                     | 65             | 0                  | 5                    | 4                   | 74                       | 110                         | -36                      |
| Average   | 0            | 1                | -1                     | 66             | 6                  | 4                    | 3                   | 78                       | 111                         | -33                      |